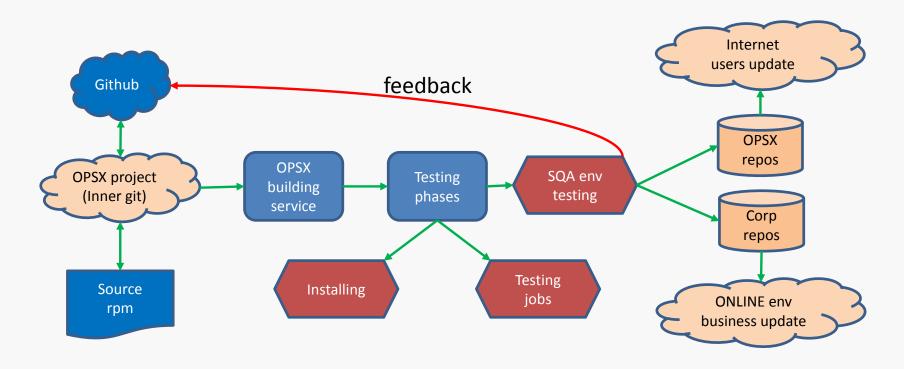

er / dnf

Time: ntp / chrony Log: syslog-ng











## 2 Branding strategy













## 3 Roadmap and ongoing things

- Open source mirror site(OSM)
- Open system services
- Open source software
- System software management









## 3.1 OSM evolution history









## 3.1 OSM upgrading

- Searching feature (complexity)
- Package searching
- Requirements solution



- Image downloading(efficiency)
- Unified entrance
- Searching filter













#### 3.2 Open system service: DNS and NTP













## 3.3 Open source software: architecture













## 3.3 Open source software: lifecycle













## 3.3 Open source software: ongoing

## Software Repository













## 3.4 System software management: Idea













## 3.4 System software management: architecture













## 3.4 System software management: progress





**Enterprises** 

communities