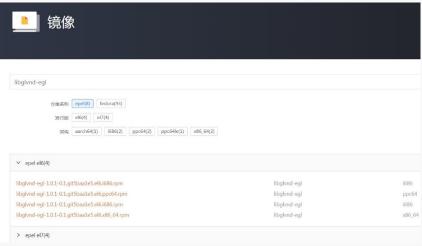

## 3.1 OSM upgrading

- Searching feature (complexity)
- Package searching
- Requirements solution

- Image downloading(efficiency)
- Unified entrance
- Searching filter