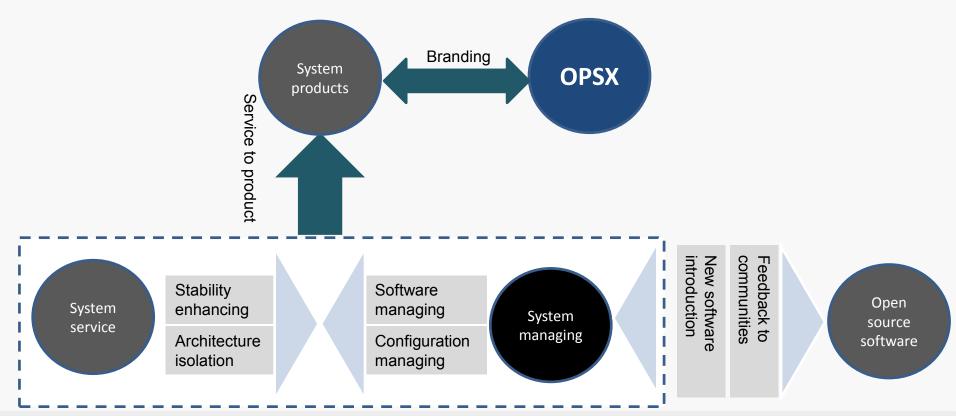

## 3.4 System software management: Idea

## 3.4 System software management: architecture