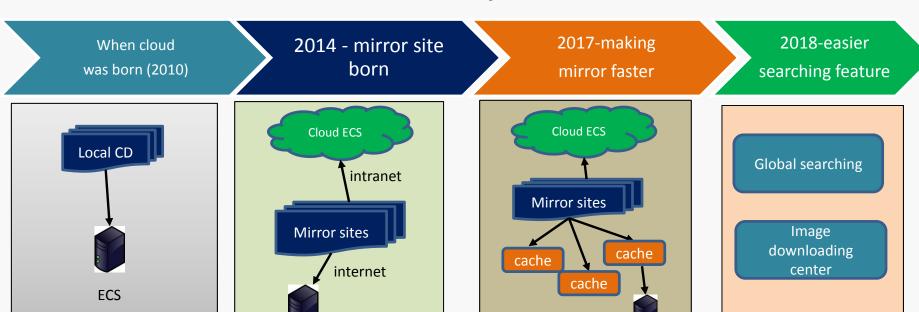

## 3.1 OSM evolution history

## 3.1 OSM upgrading

- Searching feature (complexity)
- Package searching
- Requirements solution

- Image downloading(efficiency)
- Unified entrance
- Searching filter