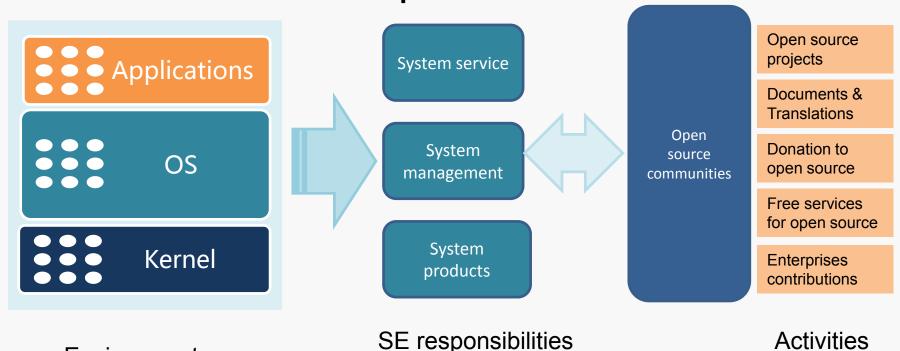

#### 1.3 Relationship with open source

- System managing
- Unified platform for system change
- Secure system agents & tunnels
- Reasonable delivery policies

- System products
- > Alibaba open source mirror site
- > Alibaba open source software
- Alibaba enterprise repositories

Open source mirror sites: Centos, Ubuntu, Debian Github / Alibaba open source software

- Stable and fast package service
- Stable and accurate NTP service
- Syslog/Accounts/Service managing ...

Packaging: Yum / apt / zypper / dnf