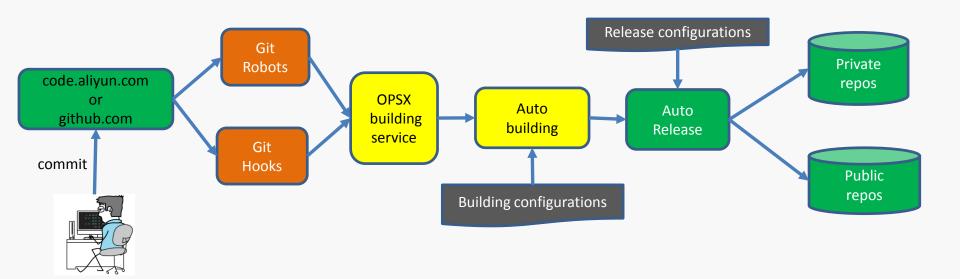

ositories



Open source mirror sites: Centos, Ubuntu, Debian Github / Alibaba open source software



- Stable and fast package service
- Stable and accurate NTP service
- Syslog/Accounts/Service managing ...



Packaging: Yum / apt / zypper / dnf

Time: ntp / chrony Log: syslog-ng











## 2 Branding strategy













## 3 Roadmap and ongoing things

- Open source mirror site(OSM)
- Open system services
- Open source software
- System software management









## 3.1 OSM evolution history









## 3.1 OSM upgrading

- Searching feature (complexity)
- Package searching
- Requirements solution



- Image downloading(efficiency)
- Unified entrance
- Searching filter













#### 3.2 Open system service: DNS and NTP













## 3.3 Open source software: architecture













## 3.3 Open source software: lifecycle













## 3.3 Open source software: ongoing

## Software Repository













## 3.4 System software management: Idea













## 3.4 System software management: architecture













## 3.4 System software management: progress





**Enterprises** 

communities