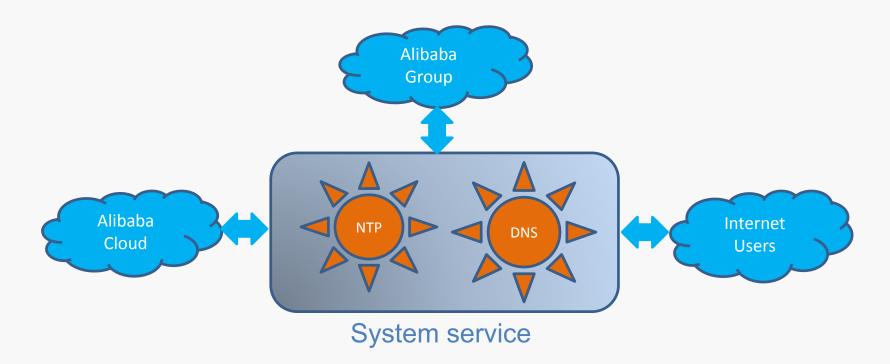

> Alibaba open source software
- Alibaba enterprise repositories



Open source mirror sites: Centos, Ubuntu, Debian Github / Alibaba open source software



- Stable and fast package service
- Stable and accurate NTP service
- Syslog/Accounts/Service managing ...



Packaging: Yum / apt / zypper / dnf

Time: ntp / chrony Log: syslog-ng











## 2 Branding strategy













## 3 Roadmap and ongoing things

- Open source mirror site(OSM)
- Open system services
- Open source software
- System software management









## 3.1 OSM evolution history









## 3.1 OSM upgrading

- Searching feature (complexity)
- Package searching
- Requirements solution



- Image downloading(efficiency)
- Unified entrance
- Searching filter













#### 3.2 Open system service: DNS and NTP













## 3.3 Open source software: architecture













## 3.3 Open source software: lifecycle













## 3.3 Open source software: ongoing

## Software Repository













## 3.4 System software management: Idea













## 3.4 System software management: architecture













## 3.4 System software management: progress





**Enterprises** 

communities