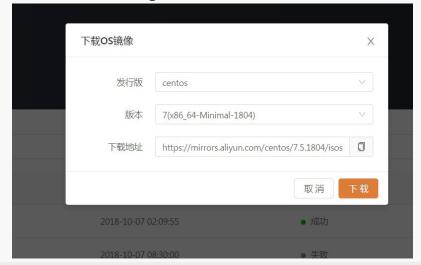

## 3.1 OSM upgrading

- Searching feature (complexity)
- Package searching
- Requirements solution

- Image downloading(efficiency)
- Unified entrance
- Searching filter