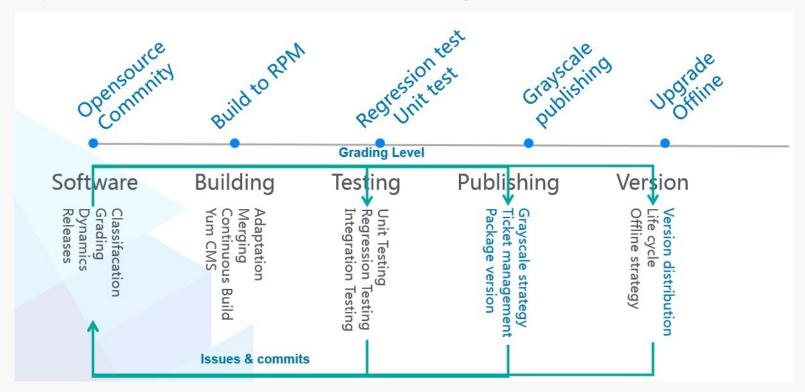

/Accounts/Service managing ...



Packaging: Yum / apt / zypper / dnf

Time: ntp / chrony Log: syslog-ng











## 2 Branding strategy













## 3 Roadmap and ongoing things

- Open source mirror site(OSM)
- Open system services
- Open source software
- System software management









## 3.1 OSM evolution history









## 3.1 OSM upgrading

- Searching feature (complexity)
- Package searching
- Requirements solution



- Image downloading(efficiency)
- Unified entrance
- Searching filter













#### 3.2 Open system service: DNS and NTP













## 3.3 Open source software: architecture













## 3.3 Open source software: lifecycle













## 3.3 Open source software: ongoing

## Software Repository













## 3.4 System software management: Idea













## 3.4 System software management: architecture













## 3.4 System software management: progress





**Enterprises** 

communities