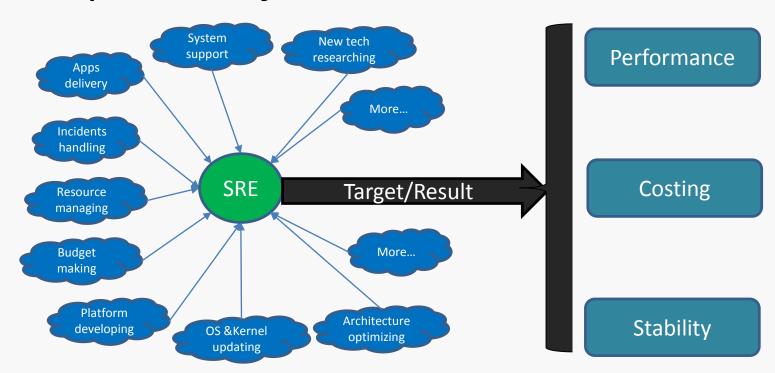

#### 十年架构 成长之路

## SACC 第十届中国系统架构师大会







# OPSX-Making open source closer and easier

段继列

Email: jigang.djg@alibaba-inc.com











## Agenda

SRE jobs and open source

**OPSX** branding strategy

Roadmap and ongoing things











## 1.1 Operation jobs













## 1.2 Position and responsibilities





**Environments** 









#### 1.3 Relationship with open source

- System managing
- Unified platform for system change
- Secure system agents & tunnels
- Reasonable delivery policies

- System products
- > Alibaba open source mirror site
- > Alibaba open source software
- Alibaba enterprise repositories



Open source mirror sites: Centos, Ubuntu, Debian Github / Alibaba open source software



- Stable and fast package service
- Stable and accurate NTP service
- Syslog/Accounts/Service managing ...



Packaging: Yum / apt / zypper / dnf

Time: ntp / chrony Log: syslog-ng











## 2 Branding strategy













## 3 Roadmap and ongoing things

- Open source mirror site(OSM)
- Open system services
- Open source software
- Syste